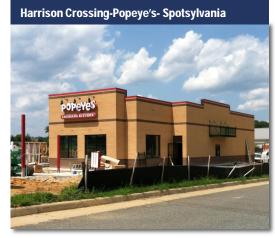

Harrison Crossing in Spotsylvania County continues to benefit from the expansion of QSRs as a Taco Bell opened early in 2015 and a Popeye's Chicken is currently under construction.

One trend that we are continuing to see with new retail construction is the demand for outparcels and pad sites. Nearly all new construction within the past 18-24 months has been free standing single tenant stores, with the exception of the 72,000 SF center at King George Gateway and a few non-anchored centers noted earlier.

#### CONSTRUCTION UNDERWAY/ STARTS Q2-2015

| CONSTRUCTION UNDERWAY/ STARTS Q2-2015 |                                                                 |                |           |  |  |
|---------------------------------------|-----------------------------------------------------------------|----------------|-----------|--|--|
| Cowan Crossing                        | Multi-Tenant: Chipotle,<br>Starbucks, Vocelli's Pizza           | Fredericksburg | 8,500 SF  |  |  |
| Harrison Crossing                     | Popeye's                                                        | Spotsylvania   | 2,000 SF  |  |  |
| Amelia Square                         | Sedona Tap House                                                | Fredericksburg | 5,000 SF  |  |  |
| Carter's Crossing                     | Multi-Tenant: Chipotle,<br>Freddy's, AT&T &<br>Quickway Hibachi | Stafford       | 9,660 SF  |  |  |
| Parkview-Mixed Use                    | Bank of Chesapeake                                              | Fredericksburg | 4,000+ SF |  |  |

Popeye's is near completion at the Harrison Crossing Development in Spotsylvania

The Community Bank of The Chesapeake is well underway at the Parkview mixed-use project in Downtown Fredericksburg

Sedona Tap House is well underway at Amelia Square in Downtown Fredericksburg