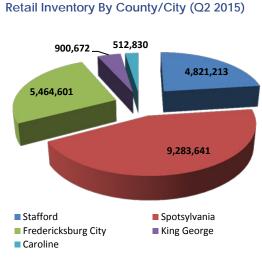

#### Fredericksburg Region: Current Stats

|           | Region  | High           | Low                     |
|-----------|---------|----------------|-------------------------|
| Rental    | \$14.88 | Stafford       | Caroline                |
| Rates     |         | \$17.72        | \$8.81                  |
| Vacancy   | 5.1%    | Caroline 5.90% | King<br>George<br>3.90% |
| Inventory | 21.04M  | Spotsylvania   | Caroline                |
| (SF)      |         | 9.34M          | 0.65M                   |