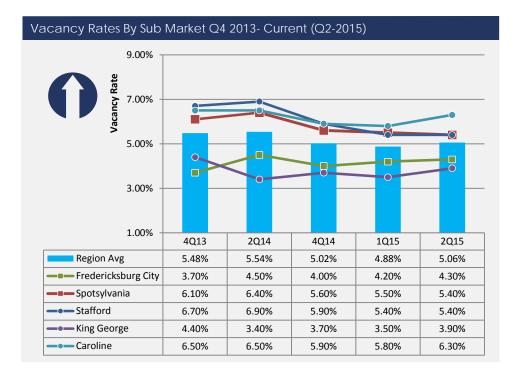

The overall retail vacancy rates rose to 5.1%, in Q2 2015. The consistently low vacancy rates have helped to improve rental rates as no county in the region had a decrease in rents. Spotsylvania, Stafford and the City of Fredericksburg all saw increases in rents in Q2 2015, while King George and Caroline County remained flat. Stafford County experienced the most significant increase in rates with an increase of nearly \$1.00 over last quarter. The decrease in vacancy is also feeding new construction with more RBA delivered in the first two quarters of 2015 than in the past two years combined.

#### Vacancy

Retail Vacancy slightly increased in Q2 2015 to 5.1%