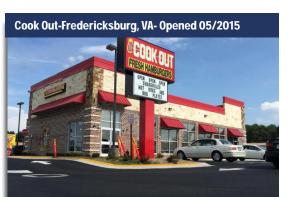

#### **QSR's Continue to Lead the Way**

For the past 18 months Quick Service a Restaurants (QSR's) have been leading the way in expansion in the Fredericksburg Region. Cook Out opened its first Fredericksburg location in May 2015 and has seen tremendous success. Cook Out's Fredericksburg location marks its most northern location in the U.S. and the first of multiple Cook Out locations planned for the Fredericksburg Region.

### CONSTRUCTION COMPLETIONS Q2-2015

| Address or (shopping center)                  | Tenant(s) | City/County    | Building Size |
|-----------------------------------------------|-----------|----------------|---------------|
| Route 3 & Dahlgren Rd                         | Sheetz    | King George    | 6,000+ SF     |
| Greenbrier Shopping<br>Center 2060 Plank Road | Cook Out  | Fredericksburg | 3,200 SF      |
| Celebrate VA North<br>240 McWhirt Loop        | Sonic     | Stafford       | 1,608 SF      |

## Construction & Expansion Highlights Q2 2015

Sheetz completed construction and opened in King George

Cook Out opened it's first Fredericksburg Location May 2015

Sonic Opened its third location in the Fredericksburg Region in June 2015