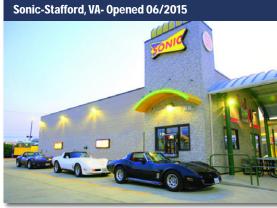

Construction of a new Sonic was completed and the location opened for business in June. The store is located within the Celebrate Virginia North shopping center off Route 17 in Stafford. The new store marks Sonic's third location within the Fredericksburg Region. In June, Bojangles inked a deal for their first Stafford County location. Bojangles plans to build a store at Celebrate Virginia North which will be their first location in northern Virginia.

### CONSTRUCTION COMPLETIONS Q2-2015

| Address or (shopping center)                  | Tenant(s) | City/County    | Building Size |
|-----------------------------------------------|-----------|----------------|---------------|
| Route 3 & Dahlgren Rd                         | Sheetz    | King George    | 6,000+ SF     |
| Greenbrier Shopping<br>Center 2060 Plank Road | Cook Out  | Fredericksburg | 3,200 SF      |
| Celebrate VA North<br>240 McWhirt Loop        | Sonic     | Stafford       | 1,608 SF      |

## Construction & Expansion Highlights Q2 2015

Sheetz completed construction and opened in King George

Cook Out opened it's first Fredericksburg Location May 2015

Sonic Opened its third location in the Fredericksburg Region in June 2015