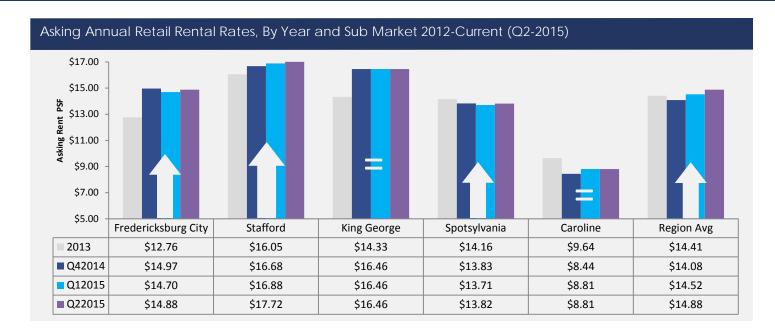

The overall retail vacancy rates rose to 5.1%, in Q2 2015. The consistently low vacancy rates have helped to improve rental rates as no county in the region had a decrease in rents. Spotsylvania, Stafford and the City of Fredericksburg all saw increases in rents in Q2 2015, while King George and Caroline County remained flat. Stafford County experienced the most significant increase in rates with an increase of nearly \$1.00 over last quarter. The decrease in vacancy is also feeding new construction with more RBA delivered in the first two quarters of 2015 than in the past two years combined.