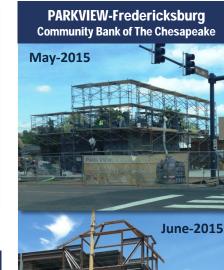

#### CONSTRUCTION UNDERWAY/ STARTS Q2-2015

| CONSTRUCTION UNDERWAY/ STARTS Q2-2015 |                                                                 |                |           |  |  |
|---------------------------------------|-----------------------------------------------------------------|----------------|-----------|--|--|
| Cowan Crossing                        | Multi-Tenant: Chipotle,<br>Starbucks, Vocelli's Pizza           | Fredericksburg | 8,500 SF  |  |  |
| Harrison Crossing                     | Popeye's                                                        | Spotsylvania   | 2,000 SF  |  |  |
| Amelia Square                         | Sedona Tap House                                                | Fredericksburg | 5,000 SF  |  |  |
| Carter's Crossing                     | Multi-Tenant: Chipotle,<br>Freddy's, AT&T &<br>Quickway Hibachi | Stafford       | 9,660 SF  |  |  |
| Parkview-Mixed Use                    | Bank of Chesapeake                                              | Fredericksburg | 4,000+ SF |  |  |

Popeye's is near completion at the Harrison Crossing Development in Spotsylvania

The Community Bank of The Chesapeake is well underway at the Parkview mixed-use project in Downtown Fredericksburg

Sedona Tap House is well underway at Amelia Square in Downtown Fredericksburg