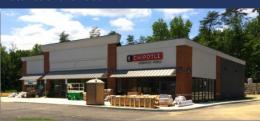

An 8,500 SF multi-tenant building at Cowan Crossings in the city of Fredericksburg is near completion. The building will feature Chipotle, Vocelli's Pizza and Starbucks to date. This is one of two Chipotle locations currently under construction in the region. The second Chipotle location will be part of a 9,660 SF multi-tenant retail building underway at Carter's Crossing in Stafford.

Cowan Crossings, Fredericksburg-Chipotle, Starbucks & Vocelli's Pizza

Carter's Crossing, Stafford Chipotle, Freddy's, AT&T, Quickway Hibachi

ELITE