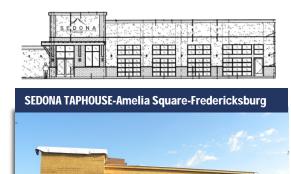

#### CONSTRUCTION UNDERWAY/ STARTS Q2-2015

| CONSTRUCTION UNDERWAY/ STARTS Q2-2015 |                                                                 |                |           |  |  |
|---------------------------------------|-----------------------------------------------------------------|----------------|-----------|--|--|
| Cowan Crossing                        | Multi-Tenant: Chipotle,<br>Starbucks, Vocelli's Pizza           | Fredericksburg | 8,500 SF  |  |  |
| Harrison Crossing                     | Popeye's                                                        | Spotsylvania   | 2,000 SF  |  |  |
| Amelia Square                         | Sedona Tap House                                                | Fredericksburg | 5,000 SF  |  |  |
| Carter's Crossing                     | Multi-Tenant: Chipotle,<br>Freddy's, AT&T &<br>Quickway Hibachi | Stafford       | 9,660 SF  |  |  |
| Parkview-Mixed Use                    | Bank of Chesapeake                                              | Fredericksburg | 4,000+ SF |  |  |

Popeye's is near completion at the Harrison Crossing Development in Spotsylvania

The Community Bank of The Chesapeake is well underway at the Parkview mixed-use project in Downtown Fredericksburg

Sedona Tap House is well underway at Amelia Square in Downtown Fredericksburg