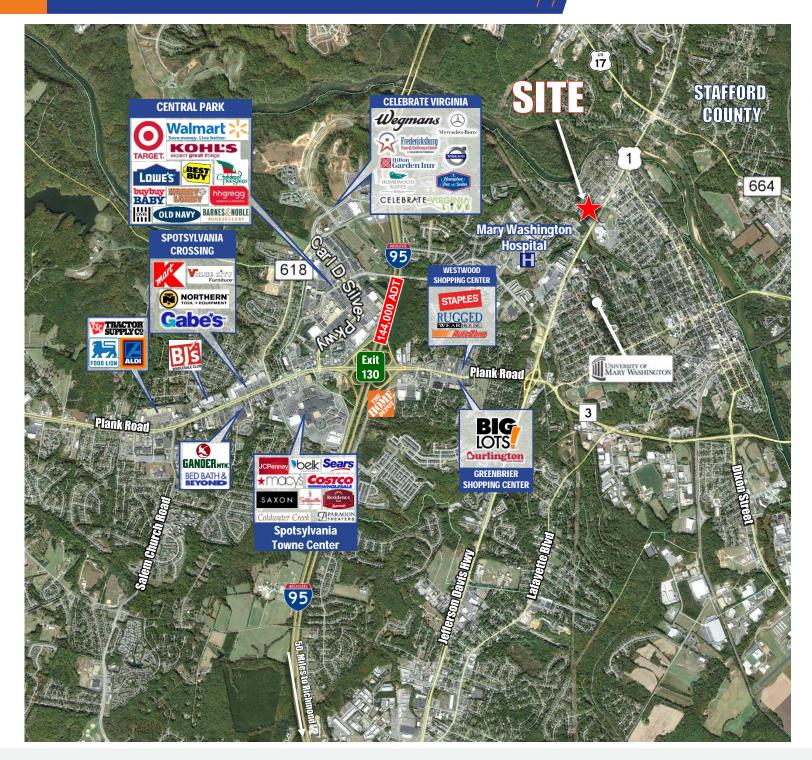

#### **Features**

- Grocery Anchored Shopping Center (new to the market Weis)
- Strong Co-Tenants including Weis Markets, Family Dollar, Advanced Auto Parts, Verizon Wireless, Taco Bell
- Highly visible location on Route 1 (32,000 ADT) at a signalized intersection with Fall Hill Ave (12,000 ADT)

#### Aros

 Within walking distance to Mary Washington Hospital, the University of Mary Washington (5,000 students) and James Monroe High School