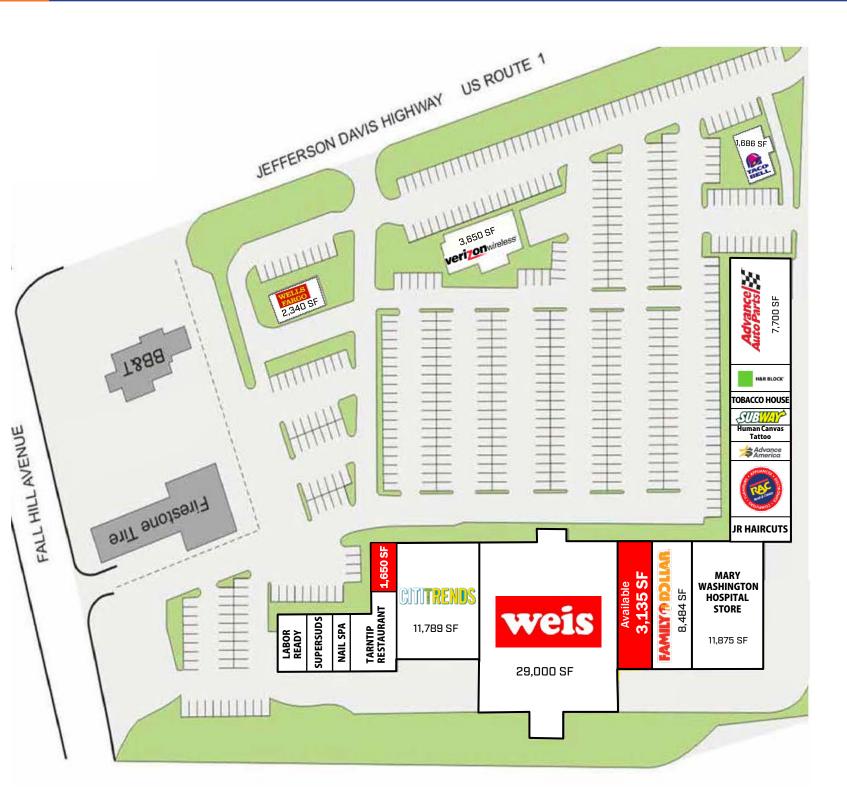

#### **Space Available**

4,785 sq. ft. (non contiguous)

• 3,135 sq. ft. unit adjacent to Weis & Family Dollar

• 1,650 sq. ft. end cap unit

#### **Features**

- Grocery Anchored Shopping Center (new to the market Weis)
- Strong Co-Tenants including Weis Markets, Family Dollar, Advanced Auto Parts, Verizon Wireless, Taco Bell
- Highly visible location on Route 1 (32,000 ADT) at a signalized intersection with Fall Hill Ave (12,000 ADT)