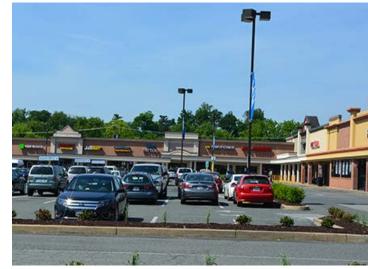

### **Property Information**

#### **Space Available**

4,785 sq. ft. (non contiguous)

• 3,135 sq. ft. unit adjacent to Weis & Family Dollar

• 1,650 sq. ft. end cap unit

#### **Features**

- Grocery Anchored Shopping Center (new to the market Weis)
- Strong Co-Tenants including Weis Markets, Family Dollar, Advanced Auto Parts, Verizon Wireless, Taco Bell
- Highly visible location on Route 1 (32,000 ADT) at a signalized intersection with Fall Hill Ave (12,000 ADT)

# FREDERICKSBURG SHOPPING CENTER

503-543 Jefferson Davis Hwy • Fredericksburg, VA 22401