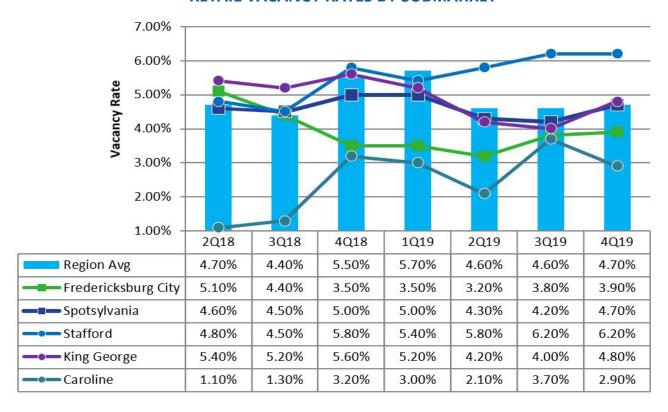

#### **RETAIL VACANCY RATES BY SUBMARKET**

0.1%
INCREASE IN VACANCY RATES

Vacancy Rates increased 0.1% in Q4 2019 to 4.7% from 4.6% in Q3 2019.

109,656
LEASING ACTIVITY
(SF)

There was 109,656 SF leased in Q4 2019 compared to 58,462 SF leased in Q3 2019.