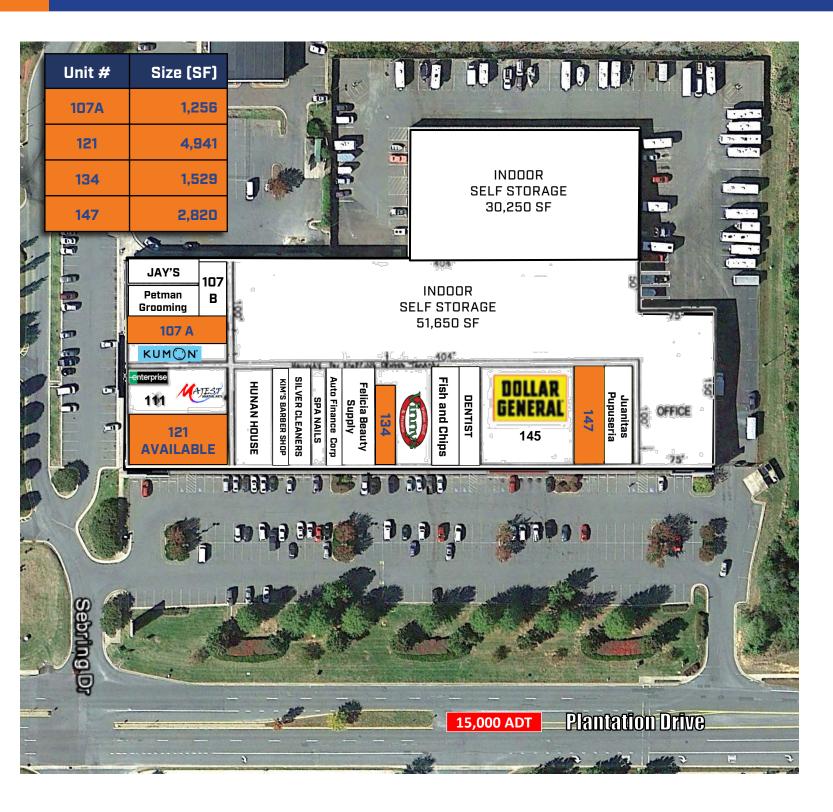

#### Space Available

- 4 Retail Units Available for Lease including:
- Move-in Ready End Cap Unit Available: 4,941 sq. ft.