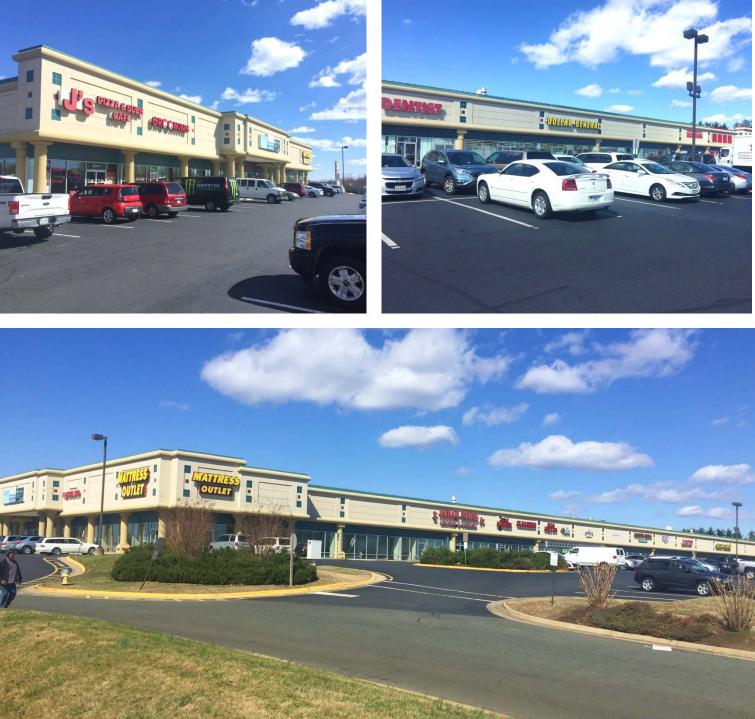

#### Space Available

- 4 Retail Units Available for Lease including:
- Move-in Ready End Cap Unit Available: 4,941 sq. ft.

#### **Features**

RETAIL

- Well established retail center with strong occupancy history
- Combined traffic counts at intersection of Plantation Drive an Route 17: 64,000 ADT

#### Area

- The shopping center is situated at the entrance to England R and Fall Run communities with over 2,400 housing units
- Located on a major business corridor, Route 17, with employ such as Geico (4,000), McLane (500+), FBI (300+) and more
- Directly off of Route 17 / Warrenton Road & Approximately 1 miles from Interstate 95