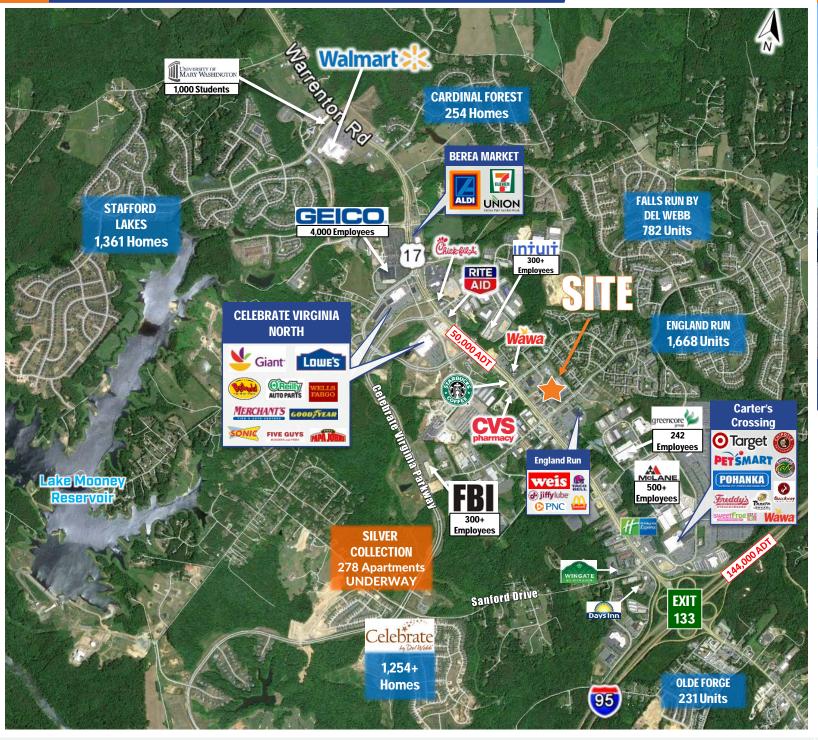

#### **Features**

RETAIL

- Well established retail center with strong occupancy history
- Combined traffic counts at intersection of Plantation Drive an Route 17: 64,000 ADT

#### Area

- The shopping center is situated at the entrance to England R and Fall Run communities with over 2,400 housing units
- Located on a major business corridor, Route 17, with employ such as Geico (4,000), McLane (500+), FBI (300+) and more
- Directly off of Route 17 / Warrenton Road & Approximately 1 miles from Interstate 95